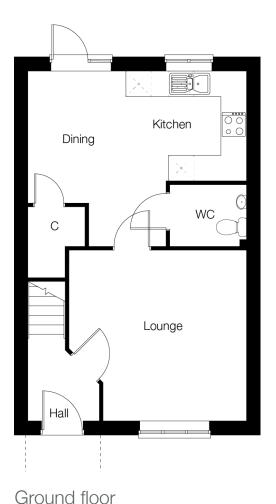

## 3 Bedroom home

End terraced plots 13 (AS), 15 (OPP)

First floor

Disclaimer: These and the dimensions given for this house type and individual properties may differ. Please check with your sales officer in respect of individual properties. We give maximum dimensions within each room which includes areas of fixtures and fittings. These dimension should not be used for carpet or flooring sizes, appliances spaces or items of furniture. All images, photographs are not intended to be relied upon to form part of, any contract unless specifically incorporated in writing into the contract.

## Ground floor

## Lounge

4.14 x 3.98m

### Kitchen/ dining

5.04 x 4.13m