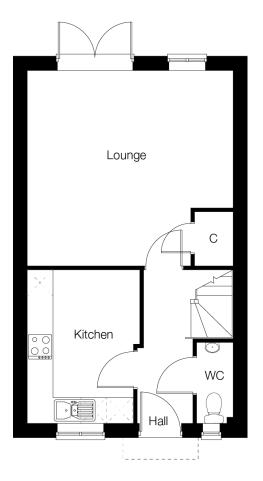

## 2 Bedroom home

Semi detached plots 12 (AS), 11 (OPP) Mid terraced plot 14 (AS)

Ground floor

Disclaimer: These and the dimensions given for this house type and individual properties may differ. Please check with your sales officer in respect of individual properties. We give maximum dimensions within each room which includes areas of fixtures and fittings. These dimension should not be used for carpet or flooring sizes, appliances spaces or items of furniture. All images, photographs are not intended to be relied upon to form part of, any contract unless specifically incorporated in writing into the contract.

## Lounge

4.78 x 4.53m

#### Kitchen

3.55 x 2.60m