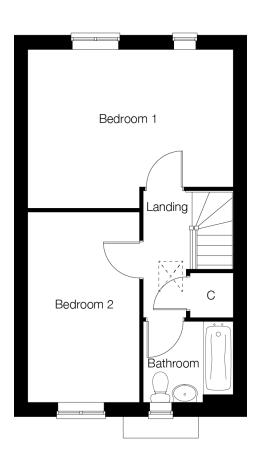

First floor

### **Bedroom 1**

4.78 x 3.59m

#### Bedroom 2

4.52 x 2.54m

## **Bathroom**

2.11 x 1.88m