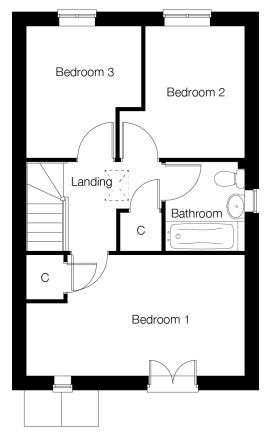

## 3 Bedroom home

End terraced plots 13 (AS), 15 (OPP)

First floor

Disclaimer: These and the dimensions given for this house type and individual properties may differ. Please check with your sales officer in respect of individual properties. We give maximum dimensions within each room which includes areas of fixtures and fittings. These dimension should not be used for carpet or flooring sizes, appliances spaces or items of furniture. All images, photographs are not intended to be relied upon to form part of, any contract unless specifically incorporated in writing into the contract.

## First floor

#### **Bedroom 1**

5.10 x 2.82m

#### Bedroom 2

3.11 x 2.95m

### **Bedroom 3**

3.10 x 2.73m

### **Bathroom**

2.09 x 1.85m

## Total floor area 86m<sup>2</sup>

(Approximate dimensions)

<sup>\*</sup>Window may be omitted on certain plots. Speak to sales officer for details.

Abbreviations: AS - As shown on floor plan / OPP - opposite hand to floor plan. All images used are for Illustration purposes.